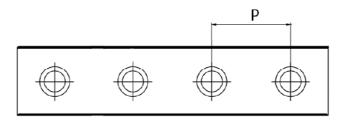

Dimensions in mm

## **Dimensions**

| Designation | H1   | W1 | D x d x g1    | Hole Pitch (P) |
|-------------|------|----|---------------|----------------|
| RMG25       | 24.5 | 23 | 11 x 7 x 11.5 | 30             |
| RMG35       | 32   | 34 | 15 x 9 x 17   | 40             |
| RMG45       | 40   | 45 | 20 x 14 x 19  | 52.5           |
| RMG55       | 48   | 53 | 24 x 16 x 22  | 60             |
| RMG65       | 55   | 63 | 26 x 18 x 26  | 75             |