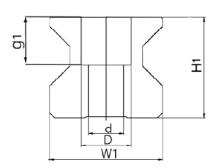

Dimensions in mm

## **Dimensions**

| Designation | H1   | W1 | D x d x g1    | Hole Pitch (P) |
|-------------|------|----|---------------|----------------|
| RMG25       | 24.5 | 23 | 11 x 7 x 11.5 | 30             |
| RMG35       | 32   | 34 | 15 x 9 x 17   | 40             |
| RMG45       | 40   | 45 | 20 x 14 x 19  | 52.5           |
| RMG55       | 48   | 53 | 24 x 16 x 22  | 60             |
| RMG65       | 55   | 63 | 26 x 18 x 26  | 75             |