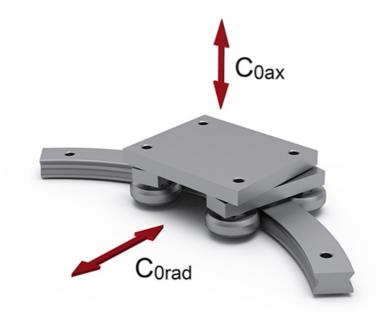

## **General Data**

| Designation | Weight (kg) | Load Capacity C0ax (N) | Load Capacity C0rad (N) |
|-------------|-------------|------------------------|-------------------------|
| CCT08       | 0.45        | 400                    | 570                     |
| CCT11       | 1.10        | 1130                   | 1615                    |