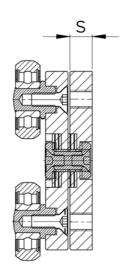

## **Dimensions**

| Designation | F  | G   | н  | 1    | L  | M  | N  | S  |
|-------------|----|-----|----|------|----|----|----|----|
| ССТ08       | M5 | 70  | 50 | 10   | 30 | 10 | 50 | 10 |
| CCT11       | M8 | 100 | 80 | 12.5 | 55 | 10 | 80 | 10 |