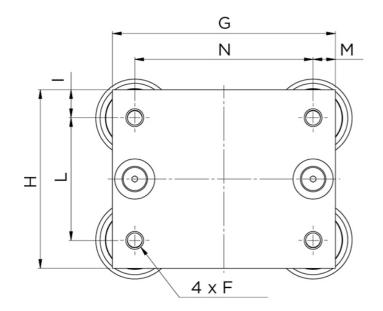

## **Dimensions**

| Designation | F  | G   | н  | 1    | L  | M  | N  | S  |
|-------------|----|-----|----|------|----|----|----|----|
| ССТ08       | M5 | 70  | 50 | 10   | 30 | 10 | 50 | 10 |
| CCT11       | M8 | 100 | 80 | 12.5 | 55 | 10 | 80 | 10 |