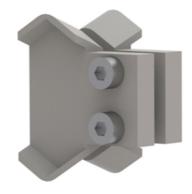

## **ZK-WCS Wipers**

Pair of wipers for CSW/CSWK-sliders. To keep the raceways free of contamination and ensure a longer service life.

For CSW/CSWK-sliders, the wipers are delivered unassembled and need to be correctly oriented and laterally adjusted to the rail. In cases when a complete system of rail + slider(s) is ordered, wipers are already assembled, oriented, and adjusted to the rail.

## **General Data**

Wiper WCST for T-rail

Wiper WCSU for U-rail

Wiper WCSK for K-rail

| Designation | Size | Compatible with |
|-------------|------|-----------------|
| ZK-WCST18   | 18   | T-rail          |
| ZK-WCST28   | 28   | T-rail          |
| ZK-WCST43   | 43   | T-rail          |
| ZK-WCST63   | 63   | T-rail          |
| ZK-WCSU18   | 18   | U-rail          |
| ZK-WCSU28   | 28   | U-rail          |
| ZK-WCSU43   | 43   | U-rail          |
| ZK-WCSU63   | 63   | U-rail          |
| ZK-WCSK43   | 43   | K-rail          |
| ZK-WCSK63   | 63   | K-rail          |