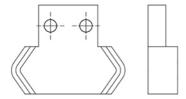

## **General Data**

Wiper WCST for T-rail

Wiper WCSU for U-rail

Wiper WCSK for K-rail

| Designation | Size | Compatible with |
|-------------|------|-----------------|
| ZK-WCST18   | 18   | T-rail          |
| ZK-WCST28   | 28   | T-rail          |
| ZK-WCST43   | 43   | T-rail          |
| ZK-WCST63   | 63   | T-rail          |
| ZK-WCSU18   | 18   | U-rail          |
| ZK-WCSU28   | 28   | U-rail          |
| ZK-WCSU43   | 43   | U-rail          |
| ZK-WCSU63   | 63   | U-rail          |
| ZK-WCSK43   | 43   | K-rail          |
| ZK-WCSK63   | 63   | K-rail          |