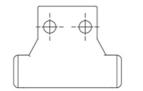

## **General Data**

Wiper WCST for T-rail

Wiper WCSU for U-rail

Wiper WCSK for K-rail

| Designation | Size | Compatible with |
|-------------|------|-----------------|
| ZK-WCST18   | 18   | T-rail          |
| ZK-WCST28   | 28   | T-rail          |
| ZK-WCST43   | 43   | T-rail          |
| ZK-WCST63   | 63   | T-rail          |
| ZK-WCSU18   | 18   | U-rail          |
| ZK-WCSU28   | 28   | U-rail          |
| ZK-WCSU43   | 43   | U-rail          |
| ZK-WCSU63   | 63   | U-rail          |
| ZK-WCSK43   | 43   | K-rail          |
| ZK-WCSK63   | 63   | K-rail          |